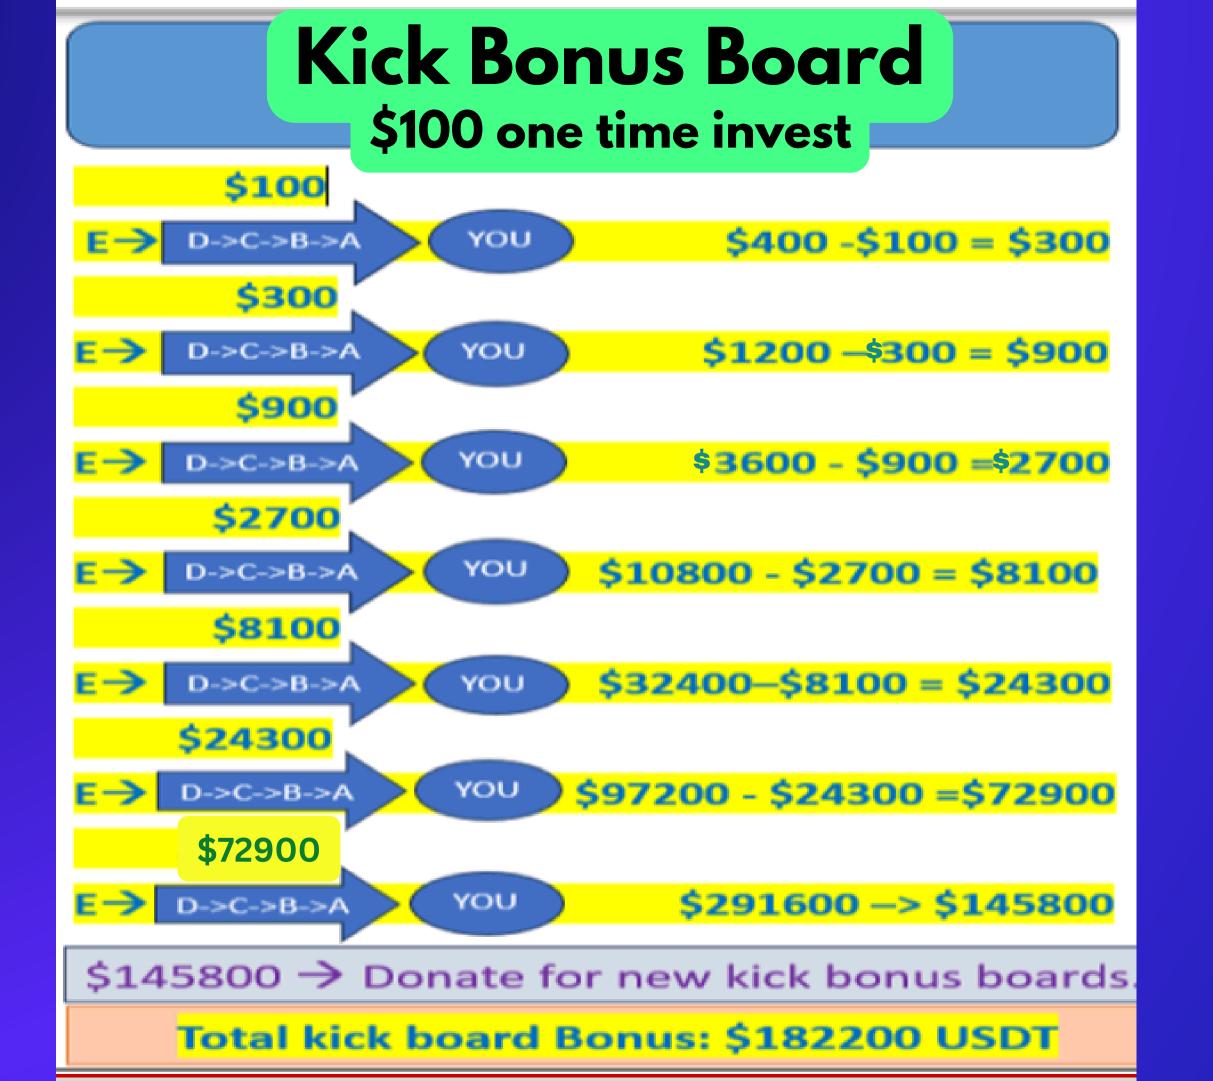

- If you bulid one thousand team (1000) what will be happen?
   Let's see.You 1000 X\$63.5 = \$63500, in INR = 57,15000/ 3.Fifty seven lakhs fifteen thousand rupees.
- 4. Not a joke . So, friend be ready Only for one thousand 's team.

#### Dear friends

Our income of team building level income with one (1000) team.

Let's see here residual bonus.

1000x63.5= &63500

Same team 1000 x \$63.5 = \$63500

Another seen is here,  $$63500 \times 13 = $825500 \text{ in INR. Rs.} 74295000/-$ 

Seven crores forty-two lakhs ninety-five thousand.

Only from one thousand (1000) team.