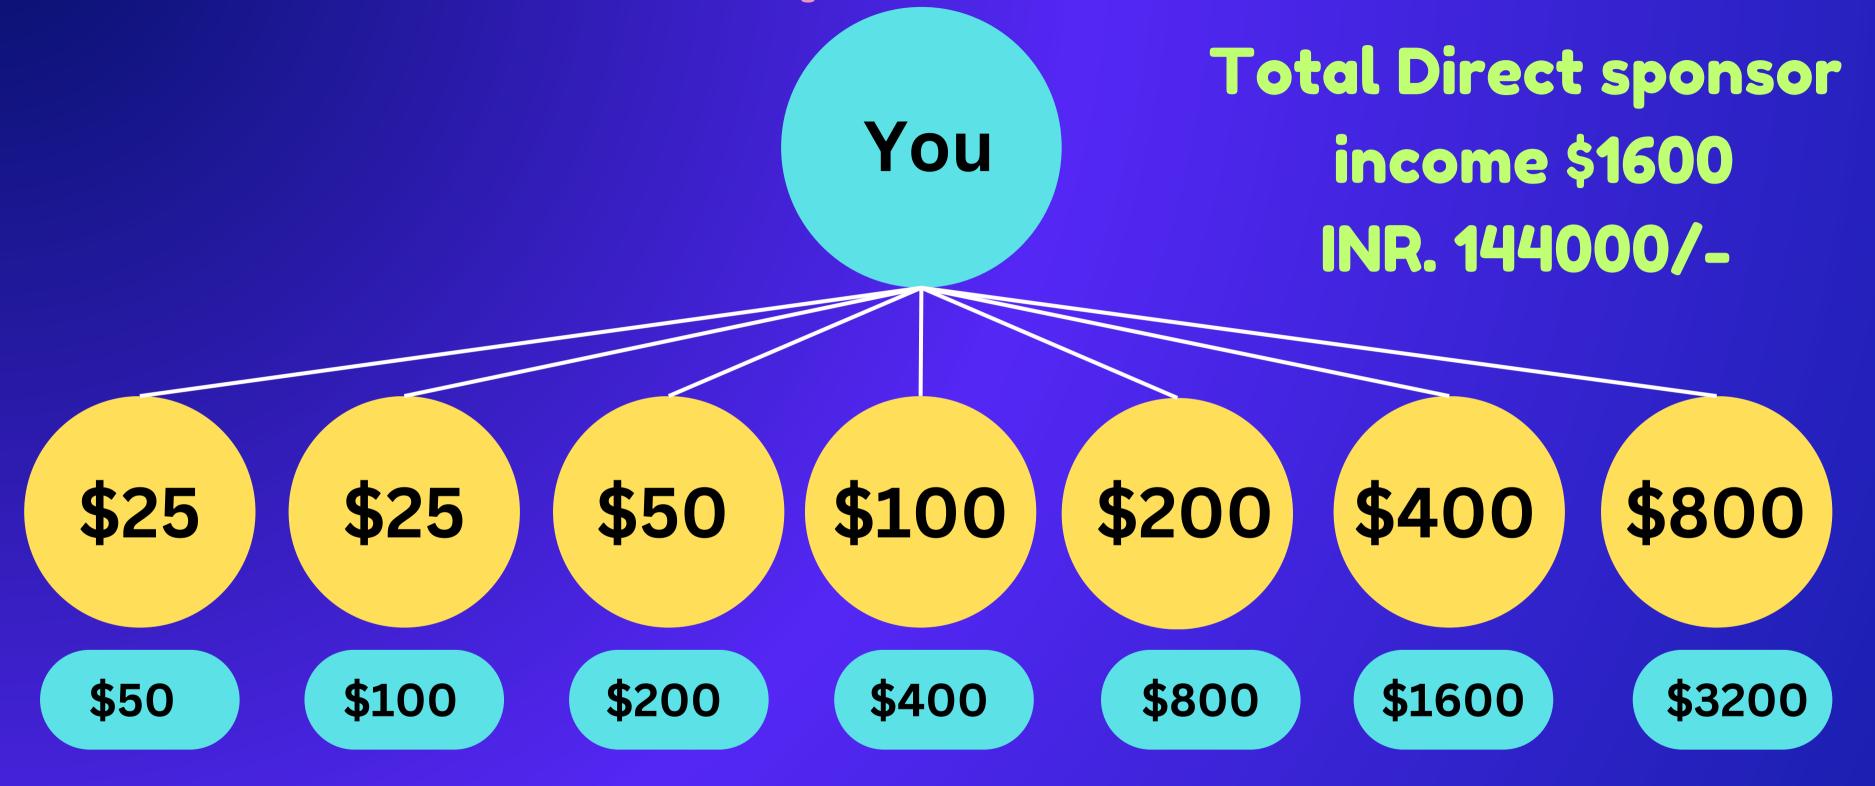

### DIRECT SPONSOR BONUS

1. You can get 50% of Direct Sponsor Income

2. So, Unlimited Direct, Unlimited income

### Direct Sponsor Bonus

From Direct and upgradation income Once you Sponsor a member, They will give you seven time direct Sponsor